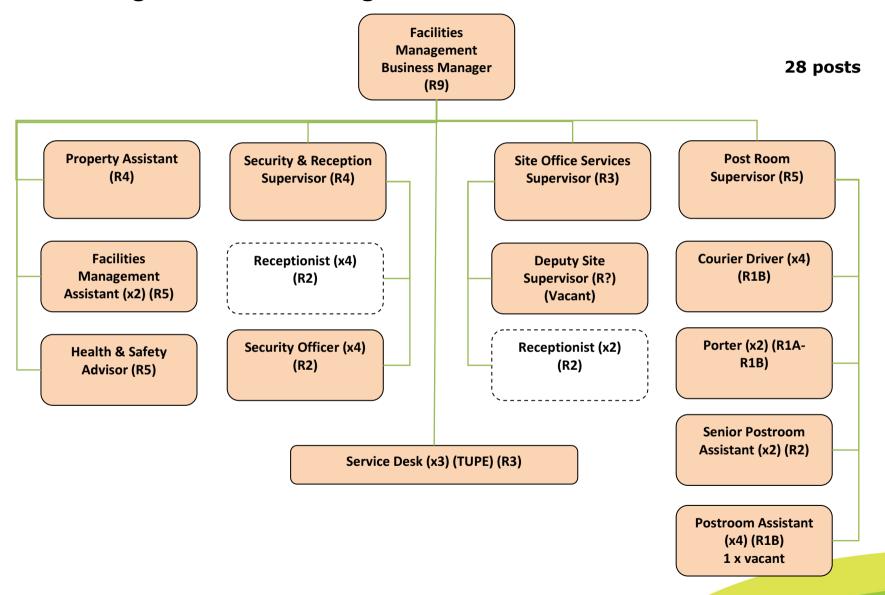

orking standards/enforcement     Surplus property maintenance     Grounds maintenance | Strategy & asset management support     Property disposal, acquisition, valuations and transfers     Landlord & tenant work     Ratings     Planning advice     Capital accounting valuations     Property rationalisation | Project management Feasibility studies Outline design Detail design Cost management Project risk management Defects management & resolution Gateway management New build Re-modelling Refurbishment | Minor works     CAFM Helpdesk     Health & safety     Statutory compliance     Fire safety & procedures     DDA compliance     PAT testing |

# **Existing Structure**



## **Existing - Operational Maintenance**



# **Existing - Asset Management**



## **Existing - Facilities Management**



## **Existing – C&YP and A&FW property posts**



Some roles and responsibilities will be transferred to Property Services

1x Project Manager to transfer to Property Services

2x Craft Technicians to transfer to Property Services Soft FM

2x Site Managers and 8 x Caretakers/ Cleaners to transfer to Property Services Soft FM

#### 13 posts

# **Proposed – Property Service Structure**



# **Proposed Strategy & Programme Development Team**



## **Proposed Delivery Assurance Team**



# **Proposed Soft Facilities Management**



## Posts and impact on individuals

Existing structure = 74 posts (including 13 from A&FW) BCC individuals impacted = 70

#### Proposed posts = 62 posts (+ 2 business support/IT post)

- ➤ Proposed Strategy and Programme Development Team 8 posts
- ➤ Proposed Deliv