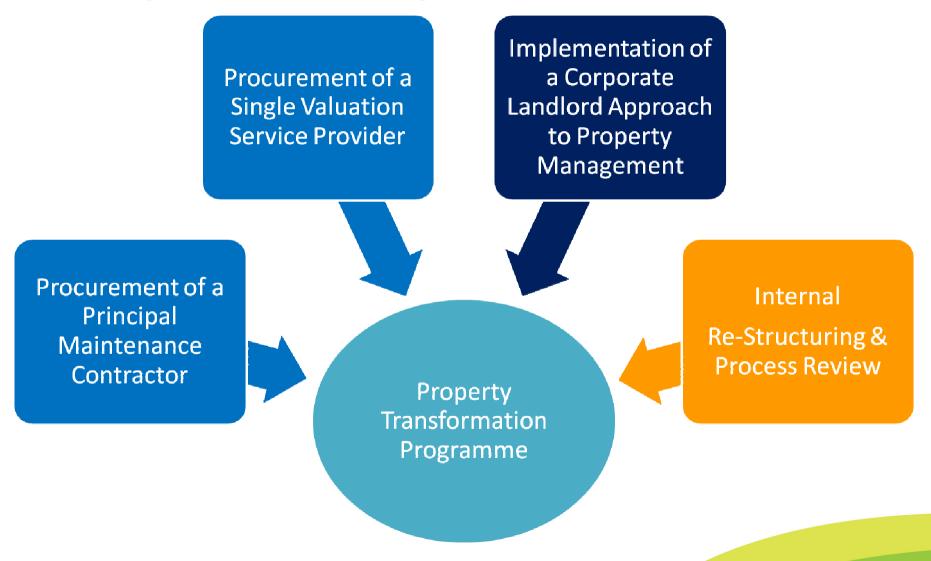

## **Property Transformation Programme**

## **Rationale for Property Transformation Programme?**

- Further Place transformation savings expected from Property
  - £400k savings expected from Corporate Landlord including area office savings arising from consolidation of Southern Area Offices
  - £185k outstanding from internal transformation commitment
  - £317k further savings committed to from Property
  - Potential to achieve further savings £??? directly and indirectly
  - ➤ The Place re-organisation programme Phase 1 has been completed. The need to re-procure Estates and FM services and corporate landlord gives the opportunity to redesign the service to suit future service provision
  - The Property Transformation Programme is the next phase of work to realise further benefits and support the wider strategic aims of the Council.

## **Rationale for Property Transformation Programme**

- This transformation is not solely focussing on achieving efficiency savings and budget reductions. The vision for Property is for a component of Place which offers;
  - An enhanced approach to strategic asset management through Corporate Landlord
  - High quality corporate facilities delivering productivity improvements in line with Achieving Outstanding Performance targets
  - Hard FM and property development services aligned to current and future customer base expectations
  - Invests in and develops its assets to provide long term revenue income