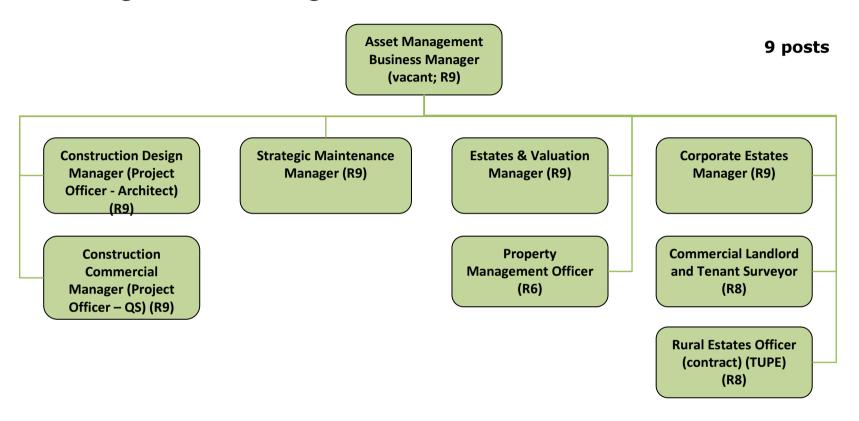

Meeting room management     New ways of working standards/enforcement     Surplus property maintenance     Grounds maintenance | Strategy & asset management support     Property disposal, acquisition, valuations and transfers     Landlord & tenant work     Ratings     Planning advice     Capital accounting valuations     Property rationalisation | Project management Feasibility studies Outline design Detail design Cost management Project risk management Defects management & resolution Gateway management New build Re-modelling Refurbishment | Minor works     CAFM Helpdesk     Health & safety     Statutory compliance     Fire safety & procedures     DDA compliance     PAT testing |

# **Existing Structure**



## **Existing - Operational Maintenance**



# **Existing - Asset Management**



## **Existing - Facilities Management**



## **Existing – C&YP and A&FW property posts**



Some roles and responsibilities will be transferred to Property Services

1x Project Manager to transfer to Property Services

2x Craft Technicians to transfer to Property Services Soft FM

2x Site Managers and 8 x Caretakers/ Cleaners to transfer to Property Services Soft FM

#### 13 posts

# **Proposed – Property Service Structure**



# **Proposed Strategy & Programme Development Team**



## **Proposed Delivery Assurance Team**



# **Proposed Soft Facilities Management**



## Posts and impact on individuals

Existing structure = 74 posts (including 13 from A&FW) BCC individuals impacted = 70

#### Proposed posts = 62 posts (+ 2 business support/IT post)

- ➤ Proposed Strategy and Programme