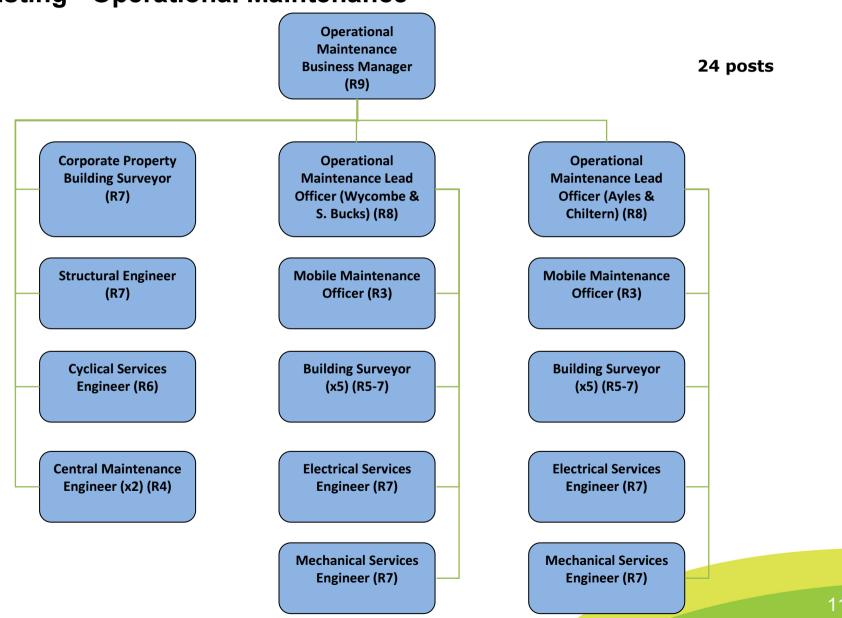

Security     Moves management     Meeting room management     New ways of working standards/enforcement     Surplus property maintenance     Grounds maintenance | Strategy & asset management support     Property disposal, acquisition, valuations and transfers     Landlord & tenant work     Ratings     Planning advice     Capital accounting valuations     Property rationalisation | Project management Feasibility studies Outline design Detail design Cost management Project risk management Defects management & resolution Gateway management New build Re-modelling Refurbishment | Minor works     CAFM Helpdesk     Health & safety     Statutory compliance     Fire safety & procedures     DDA compliance     PAT testing |

# **Existing Structure**



## **Existing - Operational Maintenance**



# **Existing - Asset Management**



## **Existing - Facilities Management**



## **Existing – C&YP and A&FW property posts**



Some roles and responsibilities will be transferred to Property Services

1x Project Manager to transfer to Property Services

2x Craft Technicians to transfer to Property Services Soft FM

2x Site Managers and 8 x Caretakers/ Cleaners to transfer to Property Services Soft FM

#### 13 posts

# **Proposed – Property Service Structure**



# **Proposed Strategy & Programme Development Team**



## **Proposed Delivery Assurance Team**



# **Proposed Soft Facilities Management**



## Posts and impact on individuals

Existing structure = 74 posts (including 13 from A&FW) BCC individuals impacted = 70

#### Proposed posts = 62 posts (+ 2 business support/IT post)