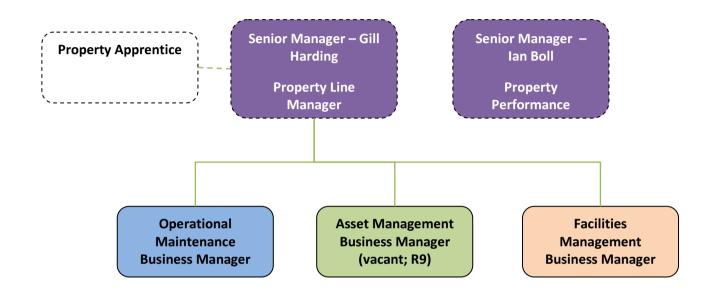

## **Existing - Operational Maintenance**

# **Existing - Asset Management**

## **Existing - Facilities Management**