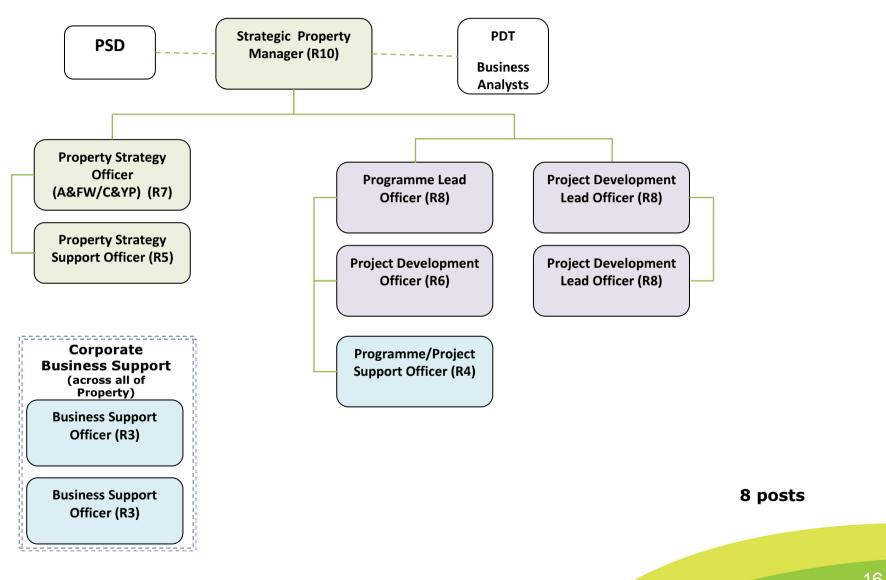

# **Proposed Strategy & Programme Development Team**

#### Proposed posts = 62 posts (+ 2 business support/IT post)

- ➤ Proposed Strategy and Programme Development Team 8 posts
- ➤ Proposed Delivery Assurance Team 19 posts
- ➤ Proposed Soft Facilities Management 35 posts