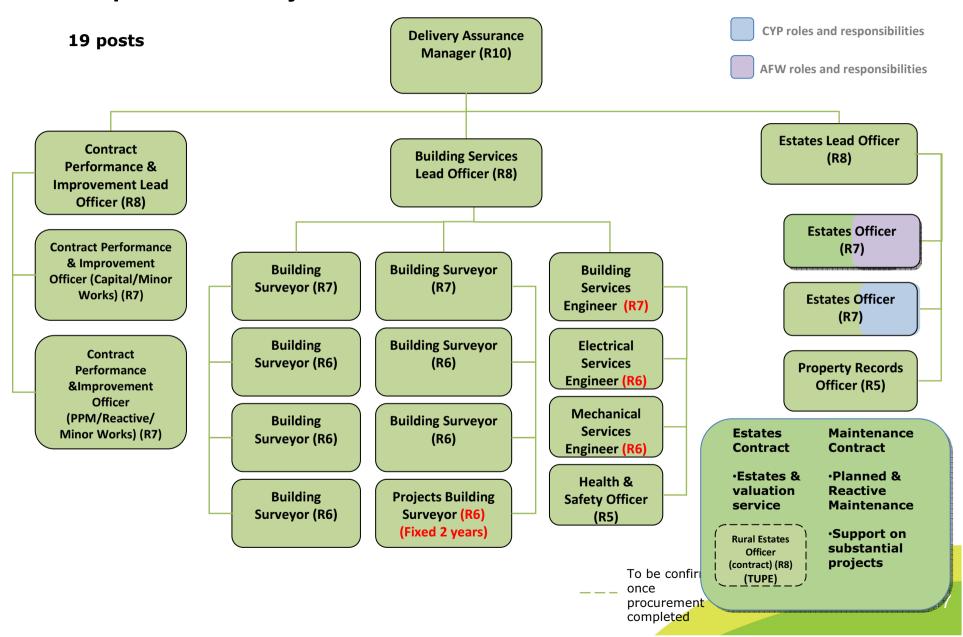

## **Proposed Delivery Assurance Team**

#### Proposed posts = 62 posts (+ 2 business support/IT post)

- ➤ Proposed Strategy and Programme Development Team 8 posts
- ➤ Proposed Delivery Assurance Team 19 posts
- ➤ Proposed Soft Facilities Management 35 posts