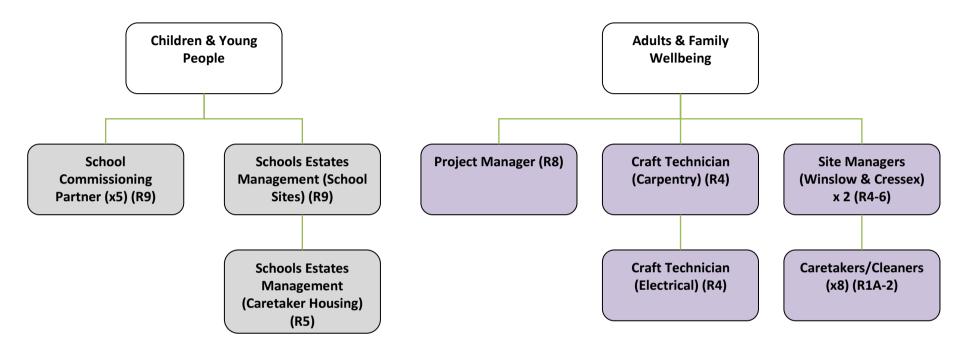

## **Existing – C&YP and A&FW property posts**

Some roles and responsibilities will be transferred to Property Services

1x Project Manager to transfer to Property Services

2x Craft Technicians to transfer to Property Services Soft FM

2x Site Managers and 8 x Caretakers/ Cleaners to transfer to Property Services Soft FM

#### 13 posts