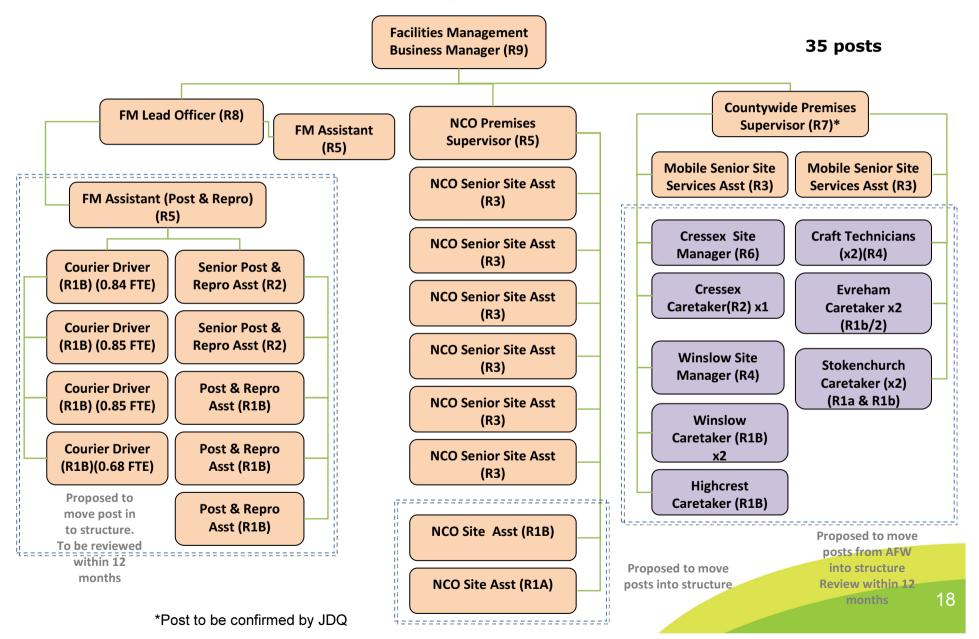

# **Proposed Soft Facilities Management**

#### Proposed posts = 62 posts (+ 2 business support/IT post)

- ➤ Proposed Strategy and Programme Development Team 8 posts
- ➤ Proposed Delivery Assurance Team 19 posts
- ➤ Proposed Soft Facilities Management 35 posts